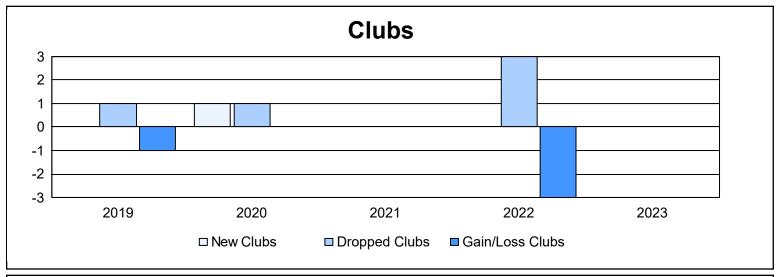

District 44 N As of June 2023 Cumulative

| Year      | New<br>Clubs | Dropped<br>Clubs | Gain/<br>Loss<br>Clubs | New<br>Members | Charter<br>Members | Reinstate<br>Members | Transfer<br>Members | Total<br>Member<br>Added | Total<br>Members<br>Dropped | Gain/<br>Loss<br>Members |
|-----------|--------------|------------------|------------------------|----------------|--------------------|----------------------|---------------------|--------------------------|-----------------------------|--------------------------|
| 2018-2019 | 0            | 1                | -1                     | 74             | 1                  | 7                    | 3                   | 85                       | 114                         | -29                      |
| 2019-2020 | 1            | 1                | 0                      | 111            | 22                 | 1                    | 3                   | 137                      | 140                         | -3                       |
| 2020-2021 | 0            | 0                | 0                      | 98             | 1                  | 5                    | 2                   | 106                      | 152                         | -46                      |
| 2021-2022 | 0            | 3                | -3                     | 92             | 0                  | 1                    | 10                  | 103                      | 120                         | -17                      |
| 2022-2023 | 0            | 0                | 0                      | 120            | 1                  | 12                   | 12                  | 145                      | 166                         | -21                      |
| Average   | 0            | 1                | -1                     | 99             | 5                  | 5                    | 6                   | 115                      | 138                         | -23                      |